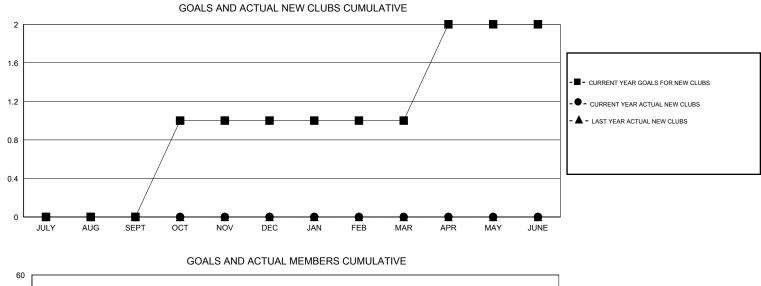

## GMT: Kenneth Schwols

| LOCATION NEBRASKA |
|-------------------|
|-------------------|

GMT CA 1

| Clubs<br>RESULTS FOR 2015-2016 |                  |           |                  |                  | Members               |                    |                                     |                    |                  |
|--------------------------------|------------------|-----------|------------------|------------------|-----------------------|--------------------|-------------------------------------|--------------------|------------------|
|                                |                  |           |                  |                  | RESULTS FOR 2015-2016 |                    |                                     |                    |                  |
| QUARTER                        | NEW CLUB<br>GOAL | NEW CLUBS | DROPPED<br>CLUBS | NET<br>GAIN/LOSS | QUARTER               | NEW MEMBER<br>GOAL | CHARTER AND<br>NEW MEMBERS<br>ADDED | DROPPED<br>MEMBERS | NET<br>GAIN/LOSS |
| JULY/AUG/SEPT                  | 0                | 0         | 0                | 0                | JULY/AUG/SEPT         | 3                  | 9                                   | 24                 | -15              |
| OCT/NOV/DEC                    | 1                | 0         | 1                | -1               | OCT/NOV/DEC           | 22                 | 18                                  | 38                 | -20              |
| JAN/FEB/MAR                    | 0                | 0         | 0                | 0                | JAN/FEB/MAR           | 3                  | 0                                   | 0                  | 0                |
| APR/MAY/JUNE                   | 1                | 0         | 0                | 0                | APR/MAY/JUNE          | 22                 | 0                                   | 0                  | 0                |