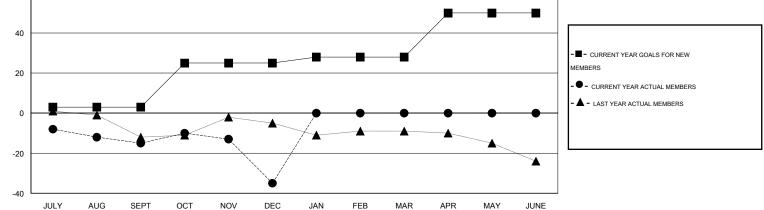

## GMT: Kenneth Schwols

| LOCATION NEBRASKA |
|-------------------|
|-------------------|

GMT CA 1

| Clubs<br>RESULTS FOR 2015-2016 |                  |           |                  |                  | Members               |                    |                                     |                    |                  |
|--------------------------------|------------------|-----------|------------------|------------------|-----------------------|--------------------|-------------------------------------|--------------------|------------------|
|                                |                  |           |                  |                  | RESULTS FOR 2015-2016 |                    |                                     |                    |                  |
| QUARTER                        | NEW CLUB<br>GOAL | NEW CLUBS | DROPPED<br>CLUBS | NET<br>GAIN/LOSS | QUARTER               | NEW MEMBER<br>GOAL | CHARTER AND<br>NEW MEMBERS<br>ADDED | DROPPED<br>MEMBERS | NET<br>GAIN/LOSS |
| JULY/AUG/SEPT                  | 0                | 0         | 0                | 0                | JULY/AUG/SEPT         | 3                  | 9                                   | 24                 | -15              |
| OCT/NOV/DEC                    | 1                | 0         | 1                | -1               | OCT/NOV/DEC           | 22                 | 18                                  | 38                 | -20              |
| JAN/FEB/MAR                    | 0                | 0         | 0                | 0                | JAN/FEB/MAR           | 3                  | 0                                   | 0                  | 0                |
| APR/MAY/JUNE                   | 1                | 0         | 0                | 0                | APR/MAY/JUNE          | 22                 | 0                                   | 0                  | 0                |